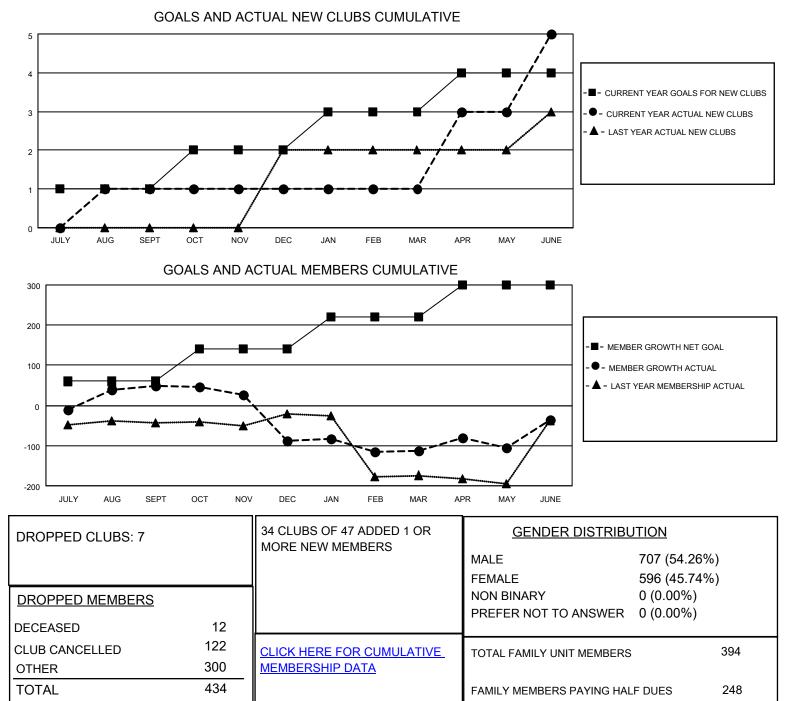

## LOCATION PHILIPPINES

District 301 B2

Results as of: 6/30/2022

| Clubs                 |               |           |               | Members               |                       |                         |                                                    |
|-----------------------|---------------|-----------|---------------|-----------------------|-----------------------|-------------------------|----------------------------------------------------|
| RESULTS FOR 2021-2022 |               |           |               | RESULTS FOR 2021-2022 |                       |                         |                                                    |
| QUARTER               | NEW CLUB GOAL | NEW CLUBS | DROPPED CLUBS | QUARTER               | ER GROWTH NET<br>GOAL | MEMBER GROWTH<br>ACTUAL | DROPPED<br>MEMBERS ACTUAL<br>(including transfers) |
| JULY/AUG/SEPT         | 1             | 1         | 0             | JULY/AUG/SEPT         | 60                    | 105                     | 52                                                 |
| OCT/NOV/DEC           | 1             | 0         | 5             | OCT/NOV/DEC           | 80                    | 59                      | 173                                                |
| JAN/FEB/MAR           | 1             | 0         | 2             | JAN/FEB/MAR           | 80                    | 55                      | 63                                                 |
| APR/MAY/JUNE          | 1             | 4         | 0             | APR/MAY/JUNE          | 80                    | 251                     | 146                                                |